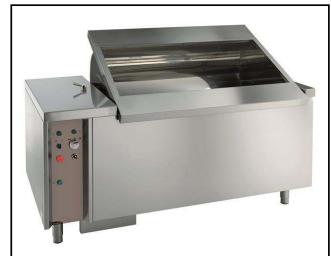

## Vegetable Washer Tilting Basket Vegetable Washer 14/70kg

| ITEM #  |  |
|---------|--|
| MODEL # |  |
| NAME #  |  |
| SIS #   |  |
| AIA#    |  |

660036 (LV500R)

Vegetable washer with tilting well capacity 500 lt, charge for cycle: 14/70 Kg

#### Item No.

Made from 304 AISI stainless steel. Double inclined well bottom to allow automatic cleaning. Washing system by water vortex; multiple diffuser for uniform water vortex; automatic water filling. The lifting of the basket at the end of the washing cycle is achieved by a reliable and safe linear motor controlled by double push button with alarm. IP55 water protection.

### **Main Features**

- Double inclined well bottom to allow automatic cleaning of the unit.
- Washing well shaped to achieve an efficient water vortex.
- Basket lifting at the end of the cycle achieved by means of a linear motor controlled by a double push button with alarm.
- "Soft-action" manual ball valve regulates the wash water loading and pressure.
- Multiple diffuser to uniform water vortex and a solenoid valve to expedite water loading and drainage.
- Simple control panel with emergency stop an acoustic alarm switch.
- Cycle duration of 2 to 3 minutes.
- Mounted on adjustable stainless steel legs.
- IP25 protection against water jets, solid objects and small animals (larger than 6 mm).