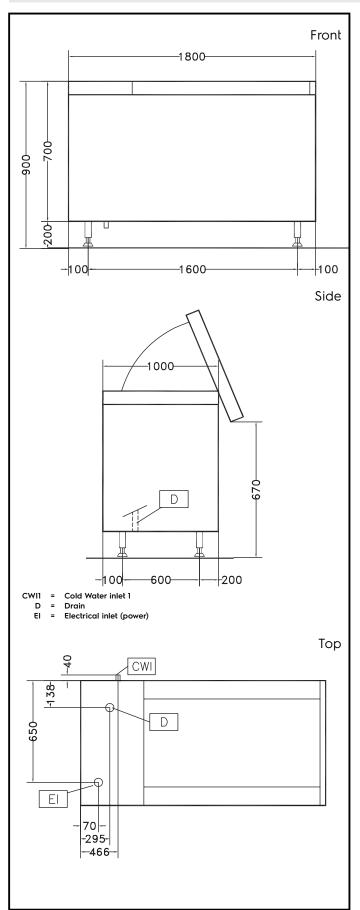

# Vegetable Washer Tilting Basket Vegetable Washer 14/70kg

**Electric** 

External dimensions, Depth:

External dimensions, Height:

Shipping weight:

Total Watts:
660036 (LV500R)

Key Information:

Usable well capacity:
Load per cycle - light
vegetables:
Load per cycle - heavy
vegetables:
External dimensions, Width:

1.6 kW

1.6 kW

1000 mm

850 mm

296 kg

Vegetable Washer Tilting Basket Vegetable Washer 14/70kg